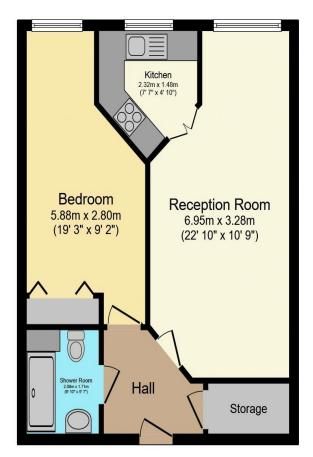

# Visit us at retirementhomesearch.co.uk

Total floor area 49.9 m<sup>2</sup> (537 sq.ft.) approx

This floor plan is for illustrative purposes only. It is not drawn to scale. Any measurements, floor areas (including any total floor area), openings and orientation are approximate. No details are guaranteed, they cannot be relied upon for any purpose and they do not form part of any agreement. No liability is taken for any error, omission or misstatement. A party must rely upon its own inspection(s). Powered by www.focalagent.com